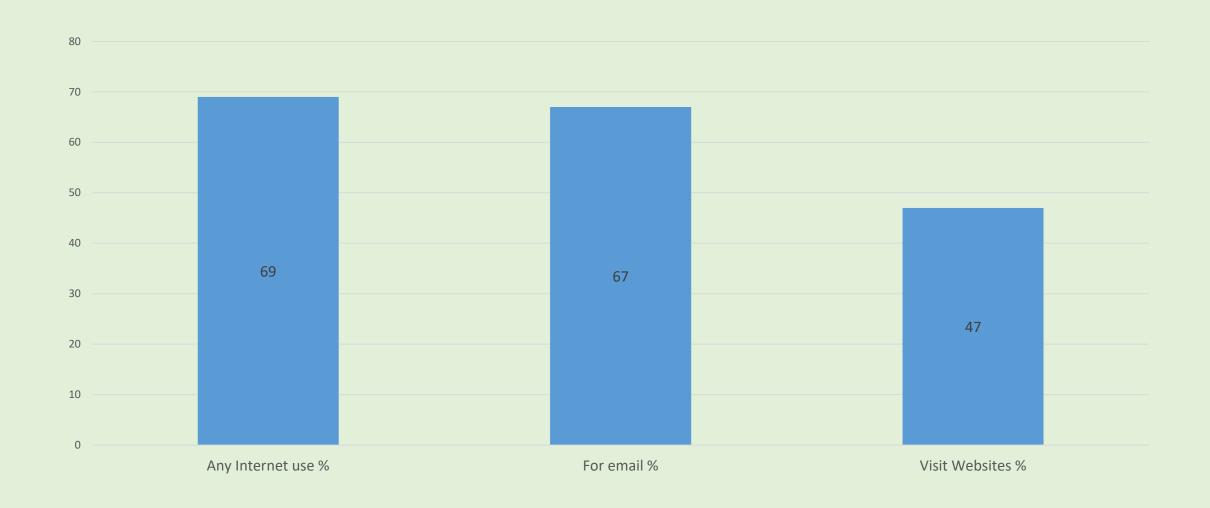

# Using our website made (a little bit) easier



#### **Topics**

- Member Survey results for Computers and Internet
- How to find our Website
- Manningham Community Directory Confusion
- Accessing info in Public Sections
- Password entry for Newsletters
- Smart Phone access with small screens

# Of All Our Members Surveyed



# National Internet use by age group 2011 and 2017



#### How to find our Website

- Either type in: Manninghamprobus.org.au
- Or Google search: probus club + manningham

or + bulleen or

or + templestowe

or + doncaster

Beware of Google Search -> Manningham community directory link https://www.manninghamdirect.com.au/org/combined-probus-club-manningham-inc

### Manningham community directory link

(click on our link to proceed)



#### Website as seen in Computer or Tablet



# Select a page (e.gPhotos and outings)



#### Select a Page (eg Walking group)



#### Newsletter area (password hollyjuly1207)

- 1. On smartphone or ipad check that it doesn't capitalize 1st letter
- 2. Your browser may save password after 1st use



### Website as seen on Smartphone



# Good luck with your