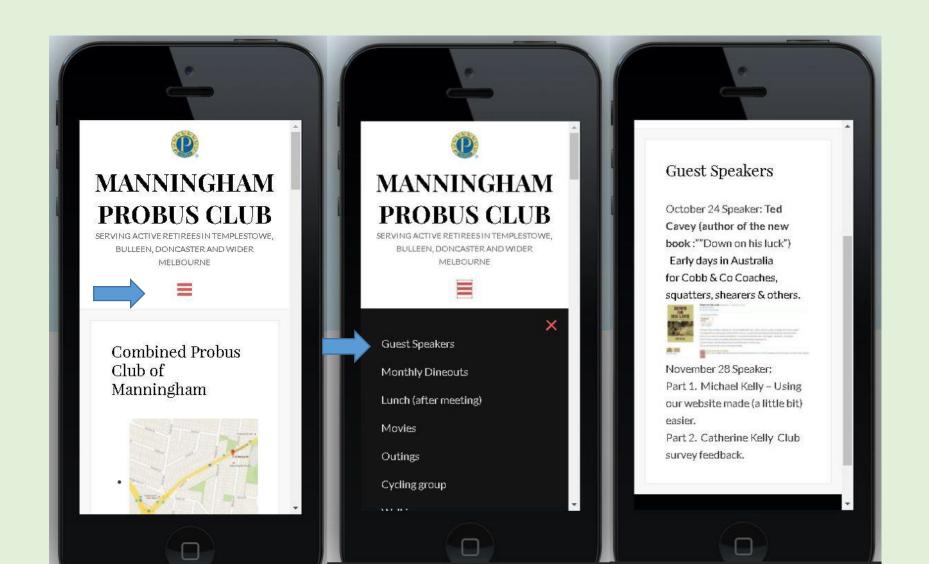

l Our Members Surveyed



# National Internet use by age group 2011 and 2017



#### How to find our Website

- Either type in: Manninghamprobus.org.au
- Or Google search: probus club + manningham

or + bulleen or

or + templestowe

or + doncaster

Beware of Google Search -> Manningham community directory link https://www.manninghamdirect.com.au/org/combined-probus-club-manningham-inc

### Manningham community directory link

(click on our link to proceed)



#### Website as seen in Computer or Tablet



# Select a page (e.gPhotos and outings)



#### Select a Page (eg Walking group)



#### Newsletter area (password hollyjuly1207)

- 1. On smartphone or ipad check that it doesn't capitalize 1st letter
- 2. Your browser may save password after 1st use



### Website as seen on Smartphone



# Good luck with your own computers!