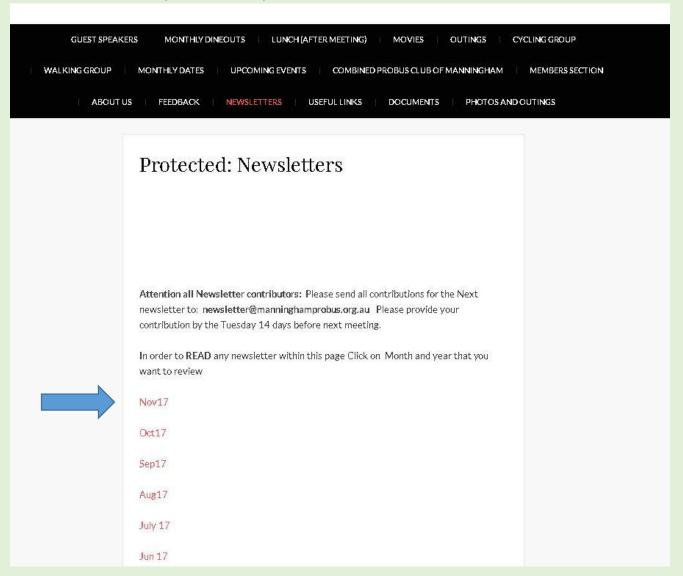

#### Website as seen in Computer or Tablet

#### Newsletter area (password hollyjuly1207)

- 1. On smartphone or ipad check that it doesn't capitalize 1st letter
- 2. Your browser may save password after 1st use