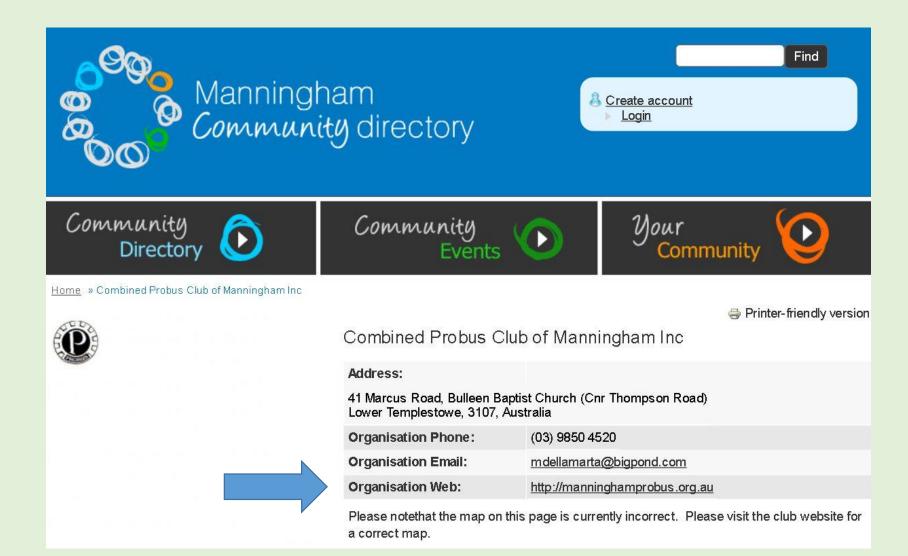

#### How to find our Website

- Either type in: Manninghamprobus.org.au
- Or Google search: probus club + manningham

or + bulleen or

or + templestowe

or + doncaster

Beware of Google Search -> Manningham community directory link https://www.manninghamdirect.com.au/org/combined-probus-club-manningham-inc

### Manningham community directory link

(click on our link to proceed)