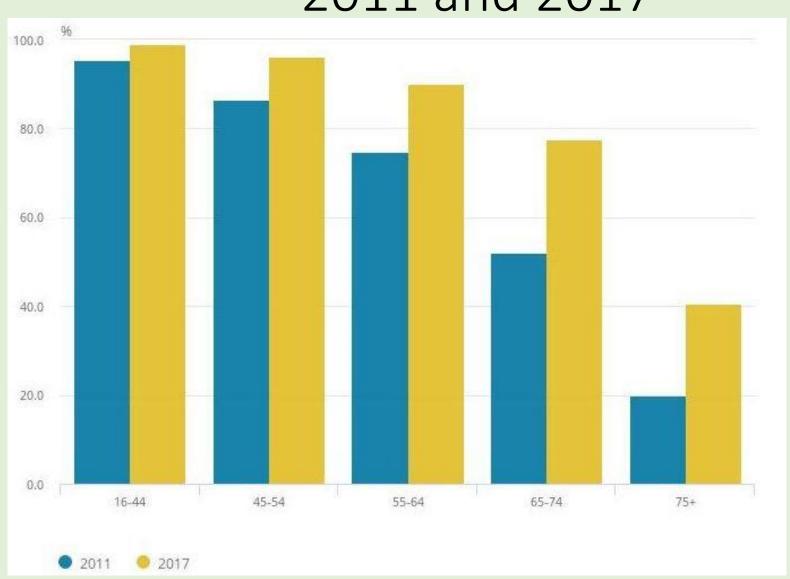

# Using our website made (a little bit) easier



#### **Topics**

- Member Survey results for Computers and Internet
- How to find our Website
- Manningham Community Directory Confusion
- Accessing info in Public Sections
- Password entry for Newsletters
- Smart Phone access with small screens

# Of All Our Members Surveyed



# National Internet use by age group 2011 and 2017



#### How to find our Website

- Either type in: Manninghamprobus.org.au
- Or Google search: probus club + manningham

or + bulleen or

or + templestowe

or + doncaster

Beware of Google Search -> Manningham community directory link https://www.manninghamdirect.com.au/org/combined-probus-club-manningham-inc

### Manningham community directory link

(click on our link to proceed)



#### Website as seen in Computer or Tablet



# Select a page (e.gPhotos and outings)



#### Select a Page (eg Walking group)



#### Newsletter area (password hollyjuly1207)

- 1. On smartphone or ipad check that it doesn't capitalize 1st letter
- 2. Your browser may save password after 1st use



### Website as seen on Smartphone



# Good luck with your own computers!